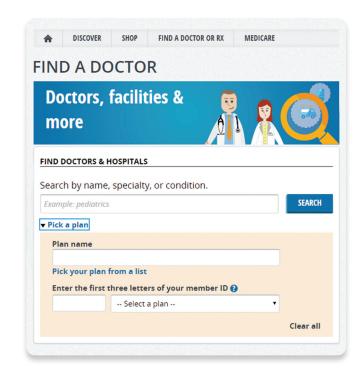

## **How to Find In-Network Doctors**

## Quickly and easily find in-network doctors participating in your health plan.

- Go to highmarkblueshield.com.
- Select the **Find a Doctor or Rx** tab.
- Choose the Find a Doctor, Hospital, or Other Medical Provider link.
- Select the Pick a Plan link.
- Choose BCBS PPO
- Using the search box under Find Doctors & Hospitals, enter doctors' names ("Dr. Jane Smith"), specialties ("dermatology"), or the conditions they treat ("heart disease"). Note: As you type, you will see suggested search terms.
- Choose **Search**.

## **Helpful Tips**

- Select doctors' names for more information, such as address, phone number, hours of operation, and hospital affiliations.
- You can also change your location and radius in the Searching Near box.
- To search for hospitals, type hospitals near followed by your desired location.