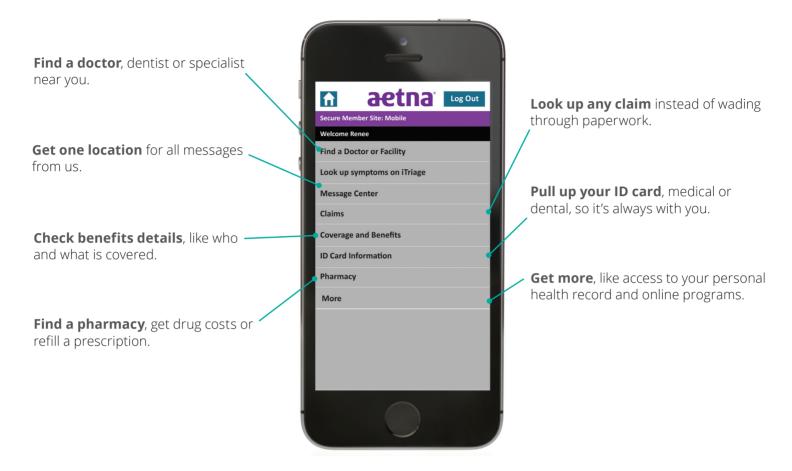

# Features that fit you

Anywhere you are — your car, campus or doctor's office — you have the health plan info you need. *Instantly*.