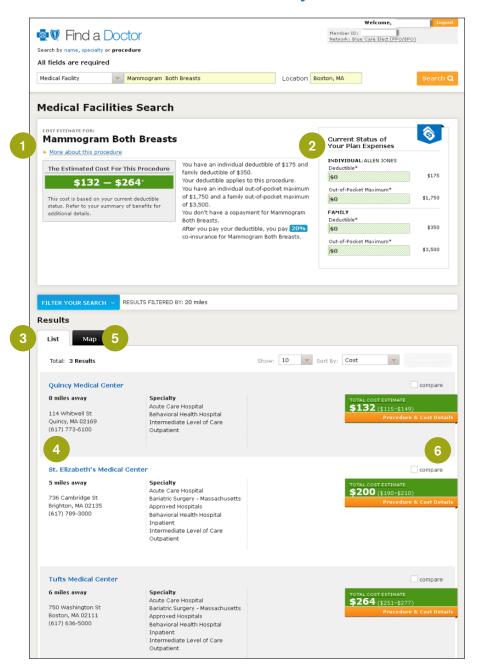

## Get the care that's right for you every time and save.

Simply Visit
Member Central or
www.bluecrossma.com/
findadoctor or call us at
the number on your
Blue Cross ID card.

- 1 Get a description of the procedure and the estimated cost.
- See your most current benefit status that includes current deductible and out-of-pocket maximum total to date if applicable. This information is based on claims processed.
- 3 See a list of all the providers who matched your search, along with their address, specialties and estimated costs.
- 4 Click on a specific hospital or facility to see detailed estimated cost and quality information, if available.
- Click "Map" to get directions to the provider's office, hospital or facility.
- Review and compare costs for up to three hospitals and facilities and make the decisions that best meet your needs.