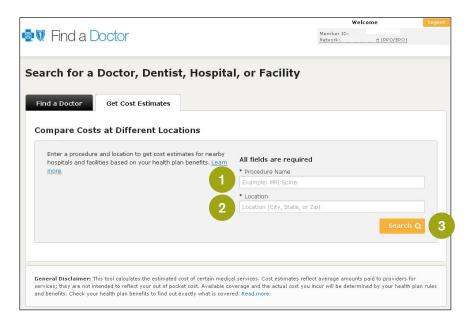

To start, simply log into your account on Member Central and access Find a Doctor. Your search results will automatically be based on your plan. From the Find a Doctor select the "Get Cost Estimates" tab and search for a medical procedure to get cost estimates at facilities convenient to you.

- Enter the specific "Procedure Name" such as MRI, ACL arthroscopic repair, digital mammograms, etc.
- 2 Enter the "Location". This can be the city, state or zip code where you are considering having your care.
- 3 Click "Search."