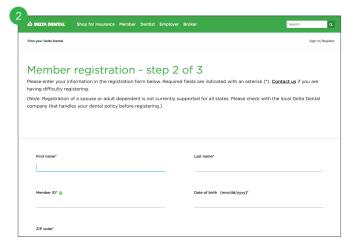

## How to Register:

1 Go to deltadentalil.com, select "Member of employer/group plan" in the "My Account Log In" box located on the right side of the homepage. On the next page, click "Don't have an account? Create an account." Select "I am a member or adult dependent and have coverage with Delta Dental" on the next screen.

2 Enter the primary member's first and last name (the name must appear exactly as what your employer entered during enrollment; for example, "Bob" may be "Robert"). Please note there is a 10-character limit for first name and a 15-character limit for last name. For example, if your first name is Christopher, you are limited to Christophe for first name. You will also need to enter the primary member's assigned member ID (if your member ID is less than 9 digits, you need to enter zero's in front of the number; for example, 001234567) or Social Security number and date of birth (enter two-digit month, two-digit day and four-digit year with dividers; for example, 03/15/1984).