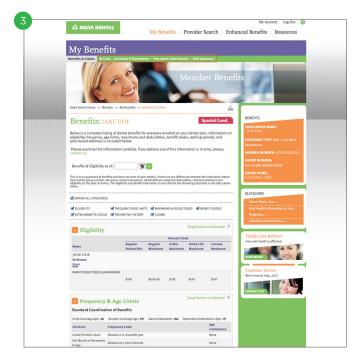

With the Member Connection, you can find everything you need to know about your and your covered dependents' benefits, including:

- Claim status
- Eligibility information
- Maximum and deductibles used to date
- Benefit levels

- Frequency and age limits
- Waiting periods
- Preventive history
- Explanation of Benefits (EOBs)

3 Once registered, you can easily access your and your covered dependents' benefits and claims information, print a temporary ID card, sign up to receive electronic EOBs (Go Green E-Statements), conduct a procedure code search and access EOB history.