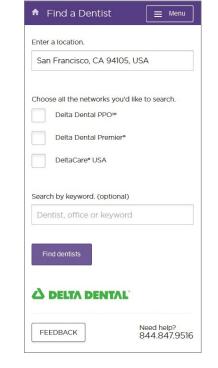

Find a Dentist

Browse the results. Click Refine search to filter by categories such as specialty, network and language.

Select your network(s), and optionally add a keyword to filter your search by dentist or specialty. Tap on Find a Dentist.