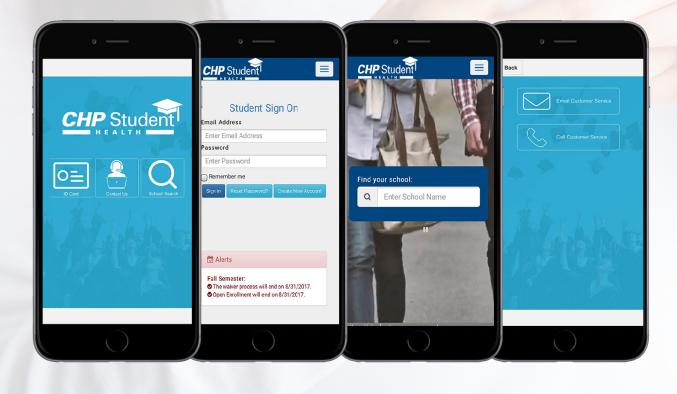

The Wellfleet Student mobile app makes it easy for members to manage their plans. Featuring secure access to 24/7 behavioral health support, member ID cards, account and provider information, and customer service, student members can make the most of their health insurance and lead healthy lifestyles.

### **Mobile App Features**

Wellfleet Student and its full suite of digital tools engage students in their health plans, helping them become better lifelong consumers of health-care. The Wellfleet Student mobile app offers student members:

- Easy and secure access to member ID cards and key plan information
- Immediate access to 24/7 CareConnect behavioral health counseling
- One-touch access via email or phone to the Wellfleet Student customer service team
- Access to school landing pages, featuring complete plan information, including benefits, providers & more.